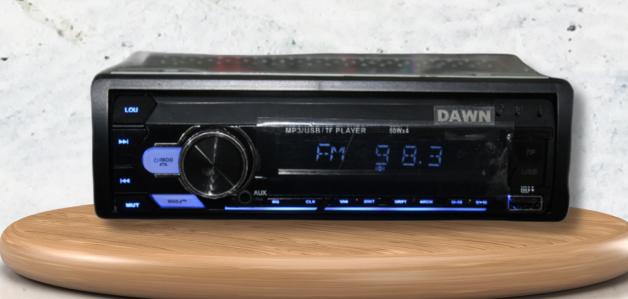

## BEST SELLING Products

Car Android Player

Single Din Player

CAR BASS TUBE

8" Active D Shape Bass Tube

10" Active D Shape Bass Tube

G-1 & 2, Vede Heights, Ground Floor, Behind Aditya Shagun Mall, NDA Pashan Road, Near Old Vithal Mandir, Bavdhan Kurdh, Pune -411021 Maharashtra