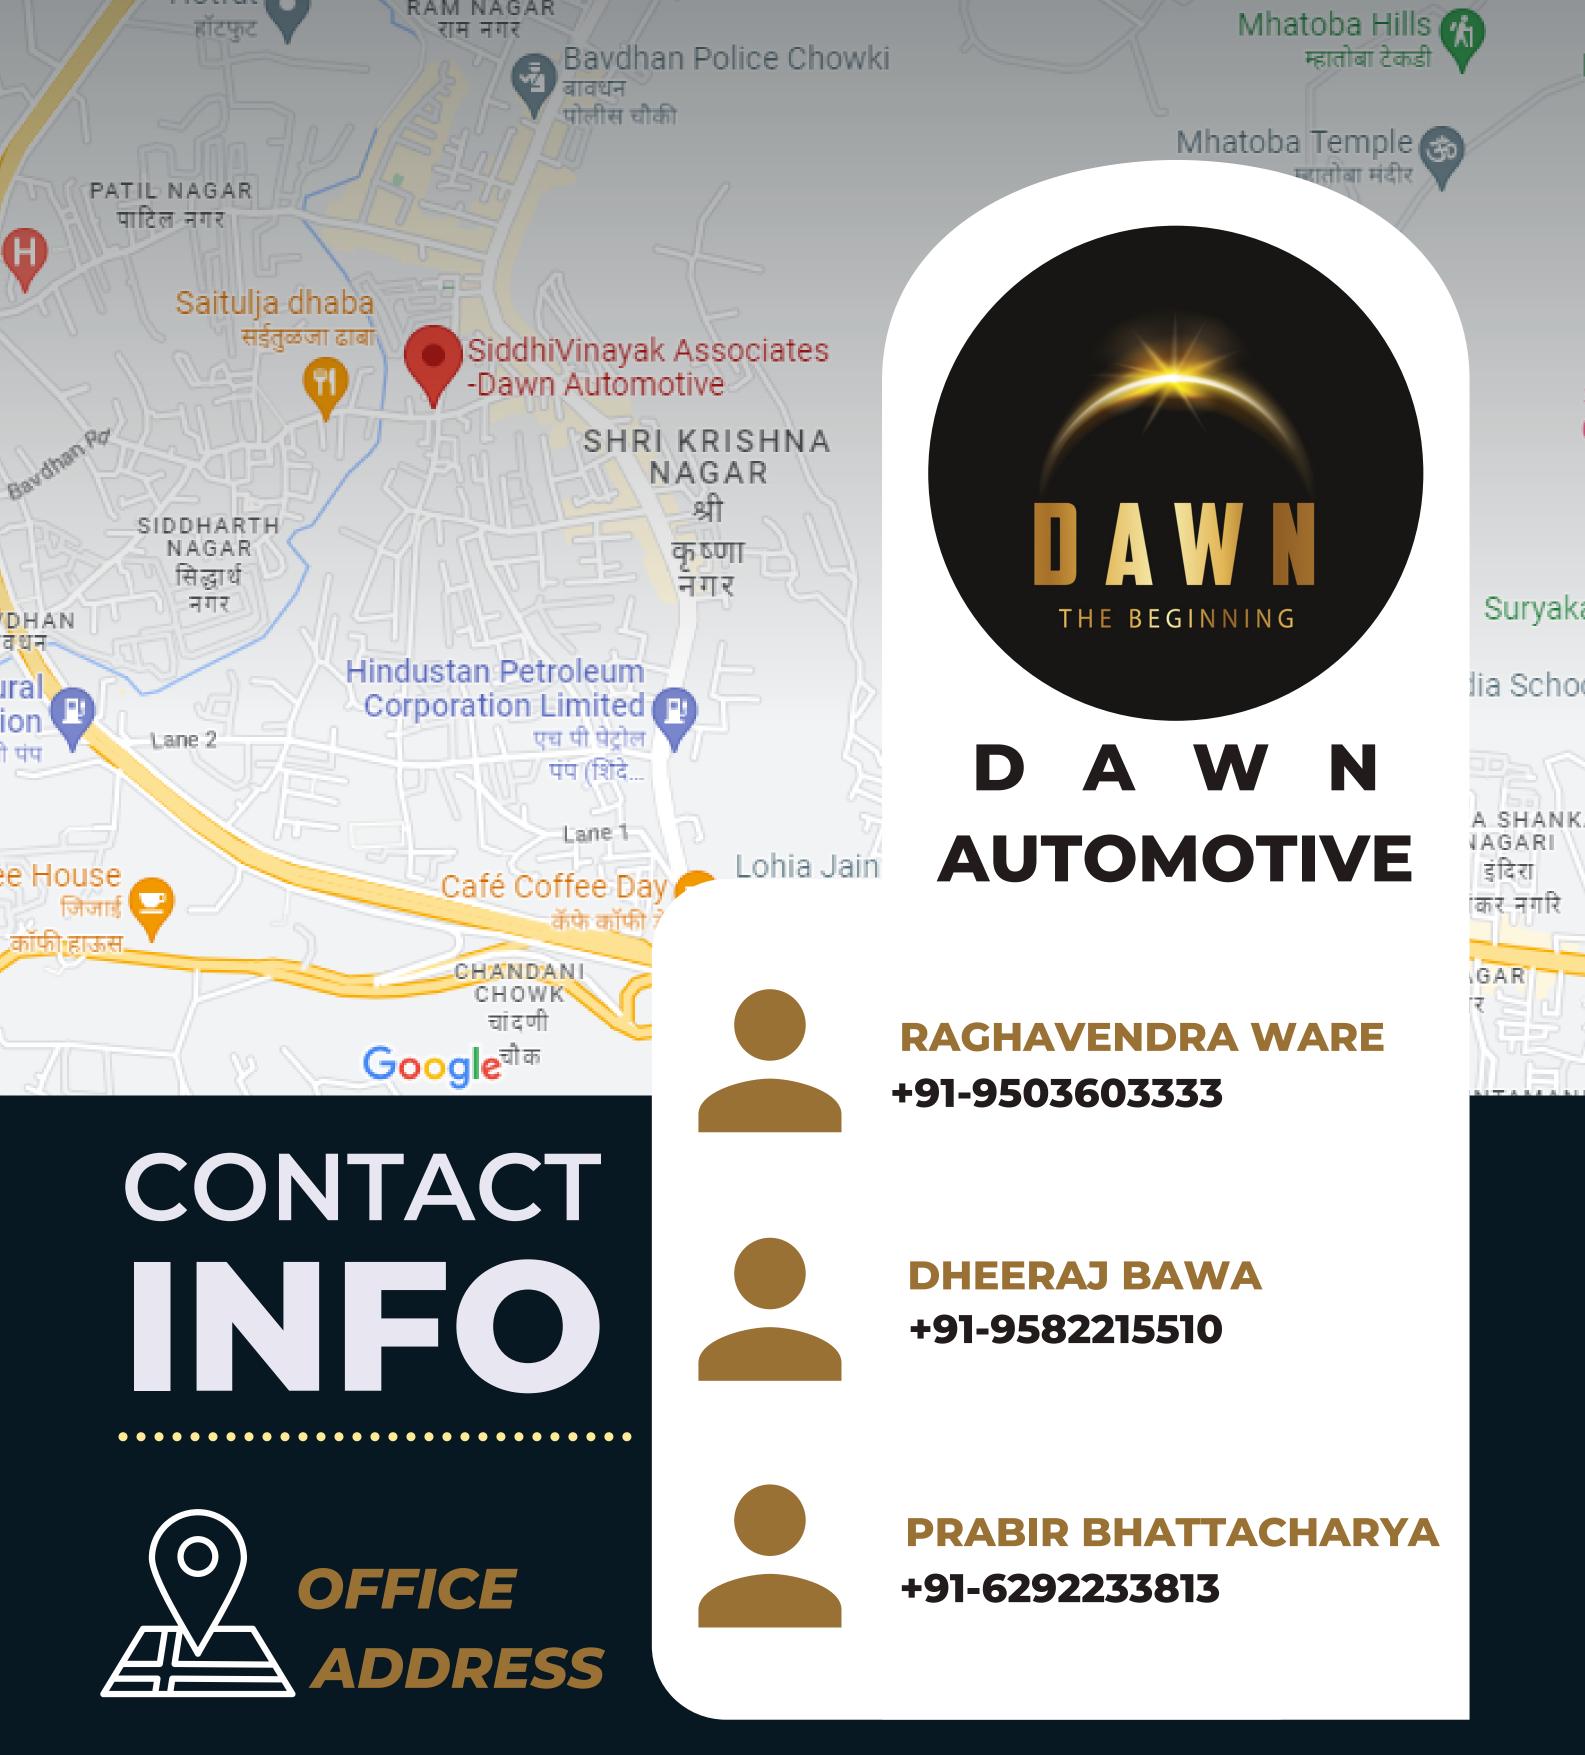

## BEST SELLING Products

Car Android Player

Single Din Player

CAR BASS TUBE

8" Active D Shape Bass Tube

10" Active D Shape Bass Tube

G-1 & 2, Vede Heights, Ground Floor, Behind Aditya Shagun Mall, NDA Pashan Road, Near Old Vithal Mandir, Bavdhan Kurdh, Pune -411021 Maharashtra