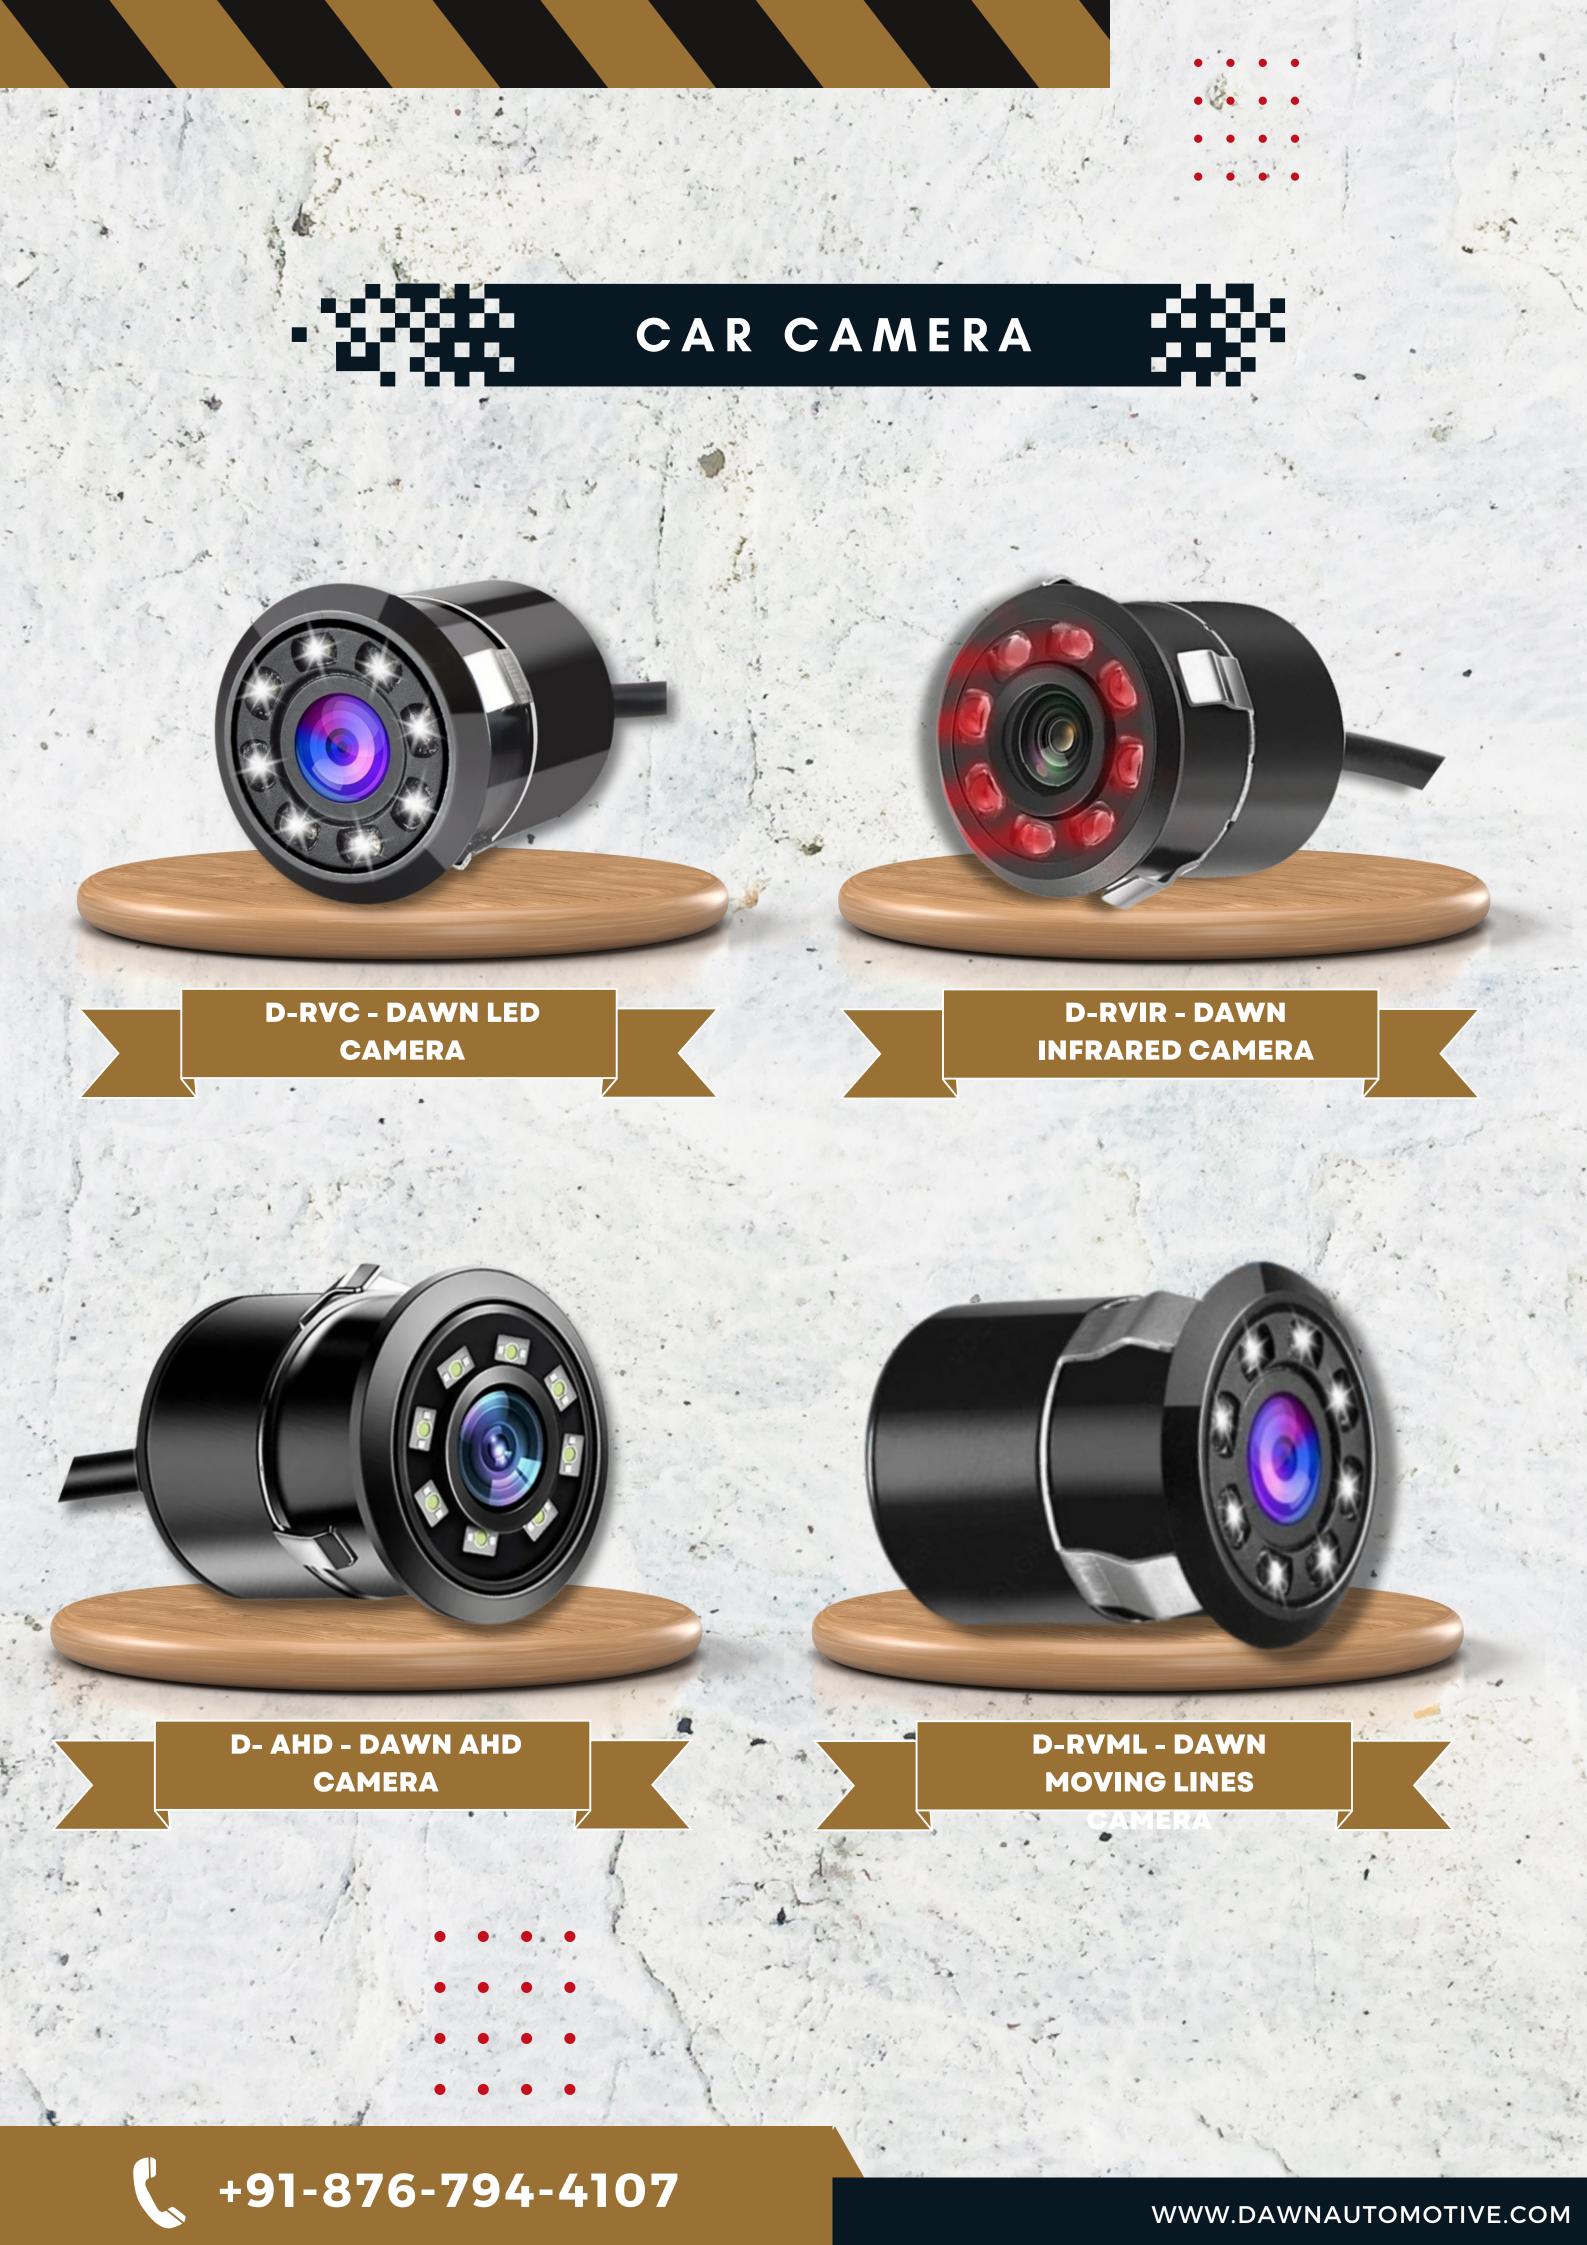

## BEST SELLING Products

Car Android Player

Single Din Player

CAR BASS TUBE

8" Active D Shape Bass Tube

10" Active D Shape Bass Tube

G-1 & 2, Vede Heights, Ground Floor, Behind Aditya Shagun Mall, NDA Pashan Road, Near Old Vithal Mandir, Bavdhan Kurdh, Pune -411021 Maharashtra