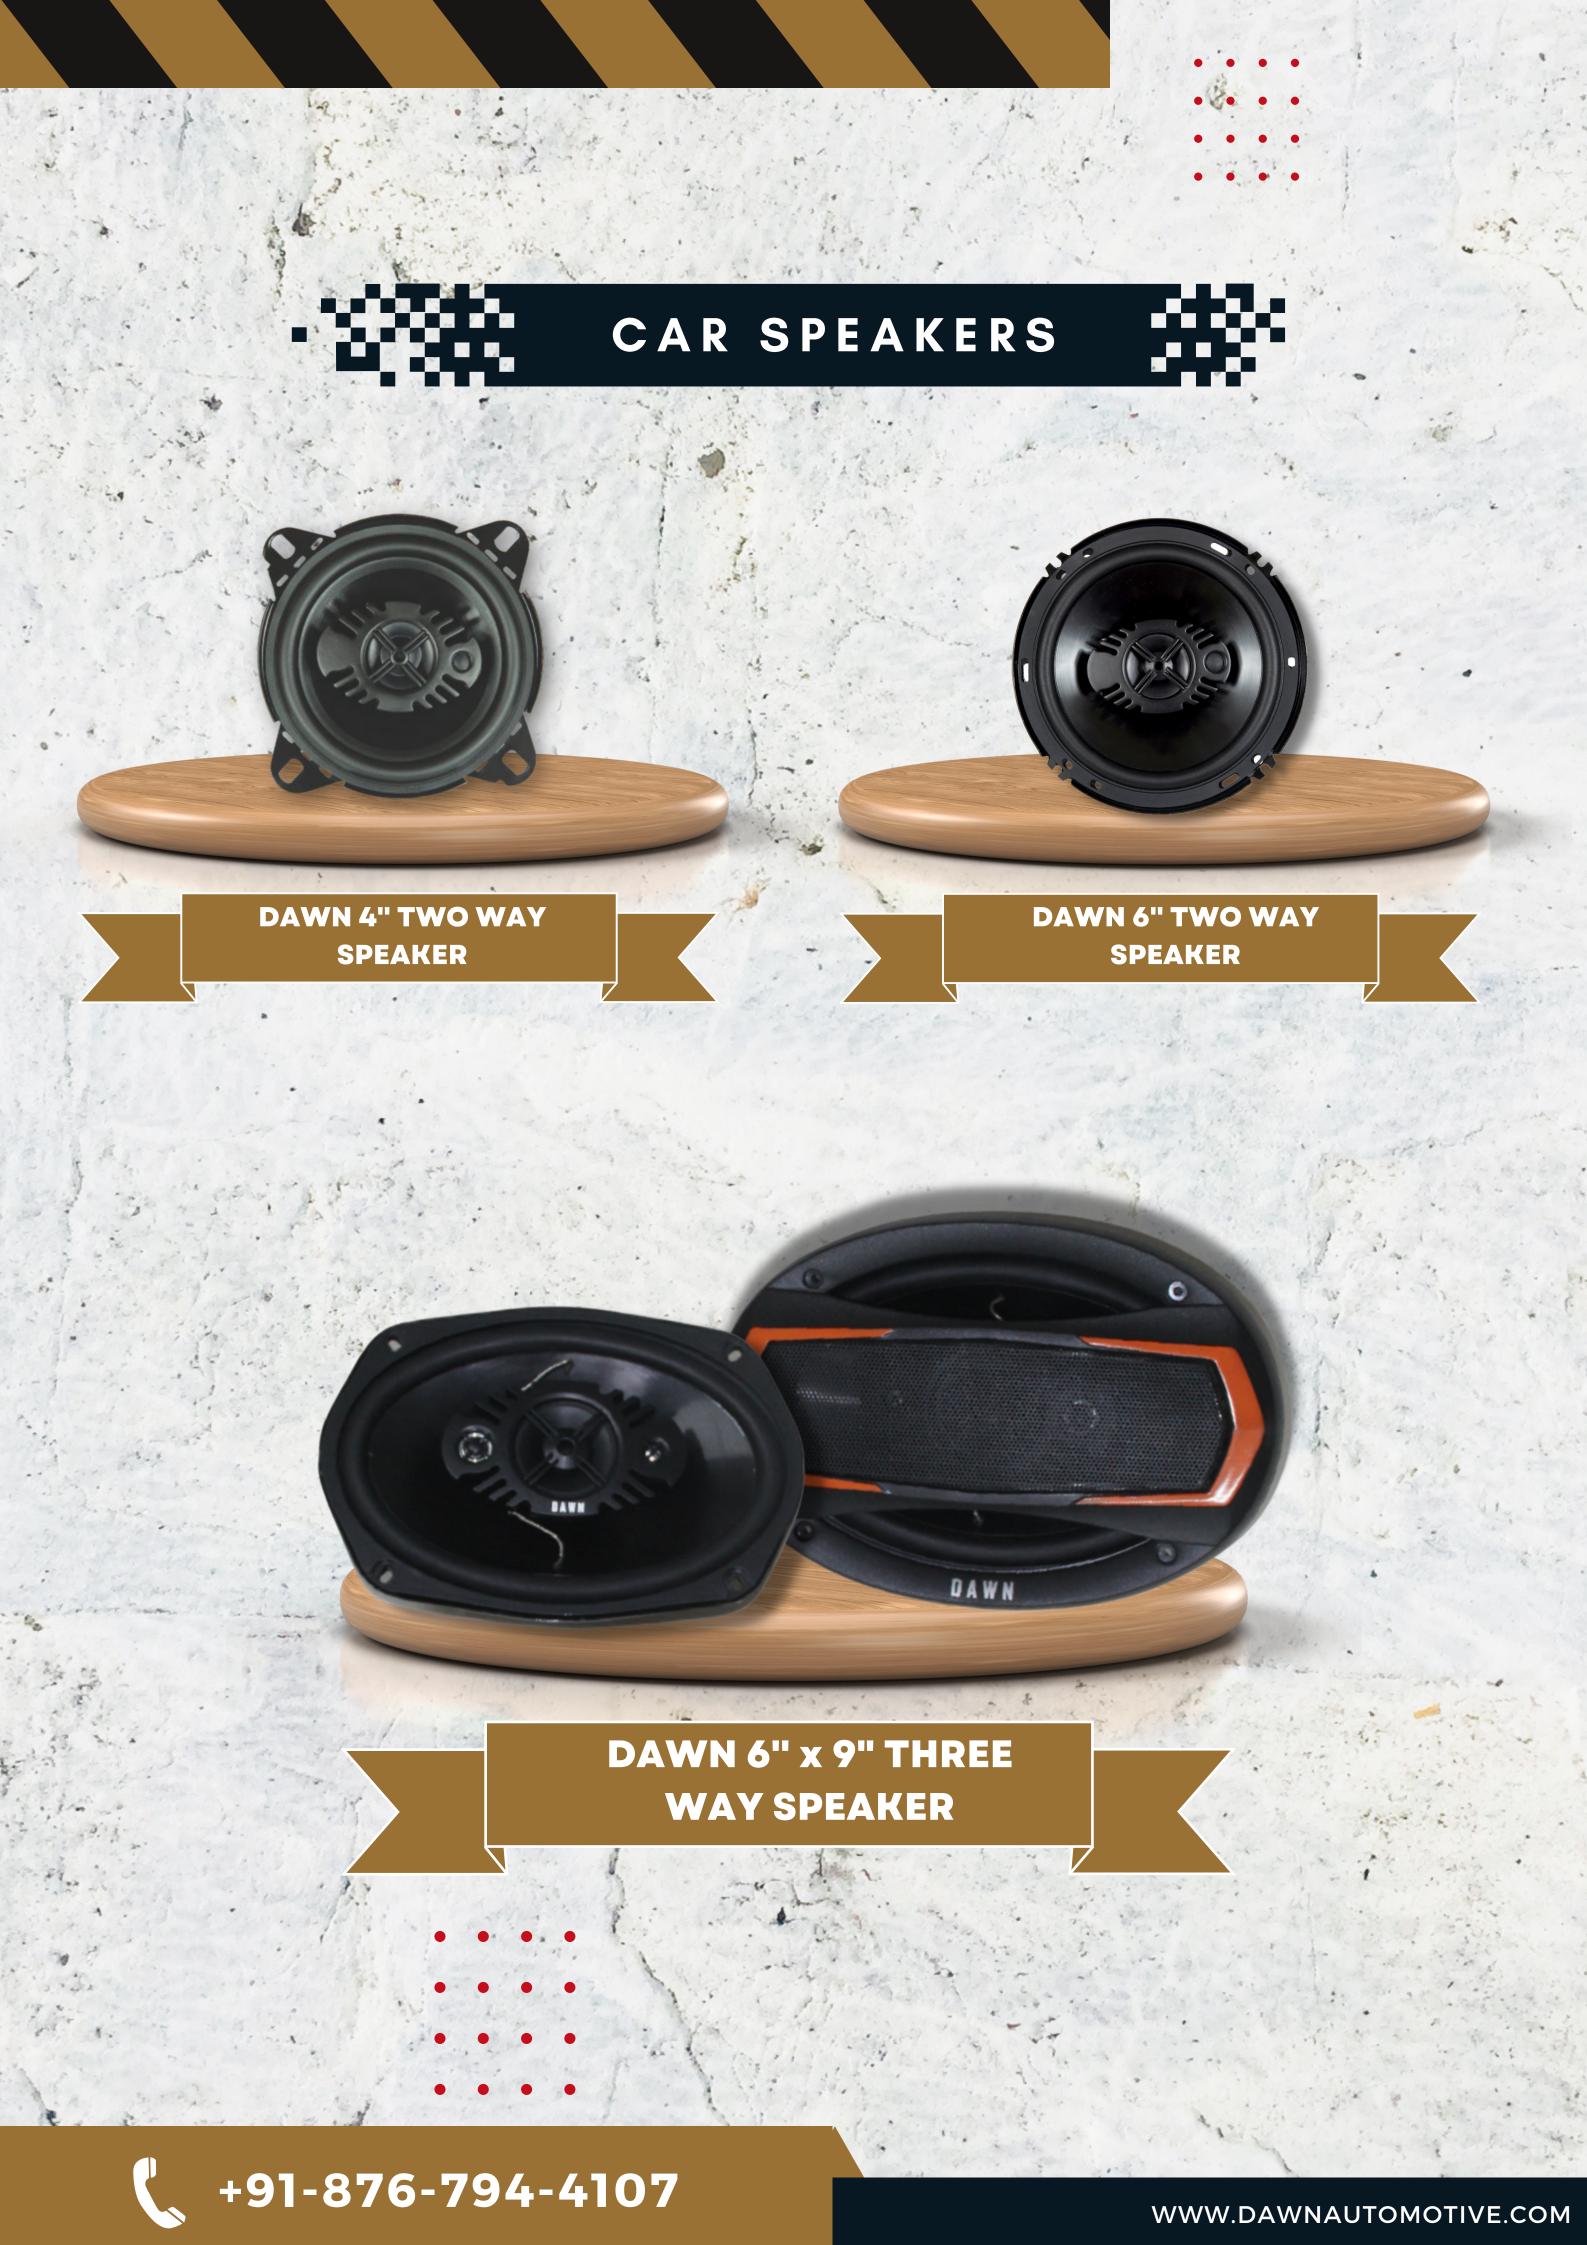

## BEST SELLING Products

Car Android Player

Single Din Player

CAR BASS TUBE

8" Active D Shape Bass Tube

10" Active D Shape Bass Tube

G-1 & 2, Vede Heights, Ground Floor, Behind Aditya Shagun Mall, NDA Pashan Road, Near Old Vithal Mandir, Bavdhan Kurdh, Pune -411021 Maharashtra