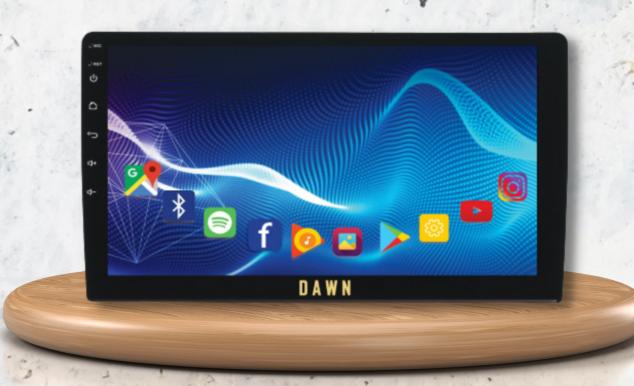

## BEST SELLING Products

Car Android Player

Single Din Player

CAR BASS TUBE

8" Active D Shape Bass Tube

10" Active D Shape Bass Tube

G-1 & 2, Vede Heights, Ground Floor, Behind Aditya Shagun Mall, NDA Pashan Road, Near Old Vithal Mandir, Bavdhan Kurdh, Pune -411021 Maharashtra